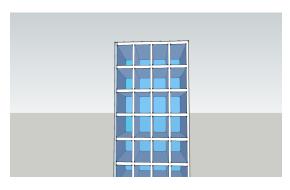

## **Extra Details:**

- The solar panels are located on the roof so the roof access is only available for emergencies and roofers
- Each apartment has two windows on each side
- There is underfloor heating on each floor/ level
- And in each ceiling there is a loft insulation